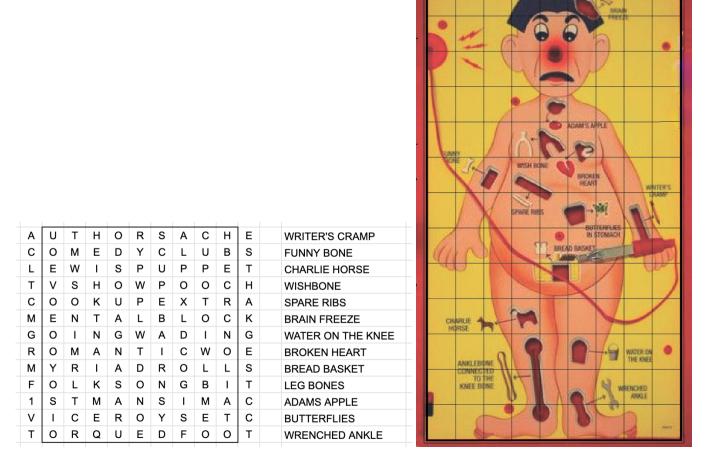

## MUMMIFICATION SOLUTION - PASSED AWAY

Strips can be interwoven to find the 13 horizontal clues shown below. Each of these leads to an extracted "organ" or ailment from the game Operation.

The grid, as presented in the puzzle, is the same proportion as the Operation game board. Solvers could overlay the grid on the board, or, if they spotted the message in the hidden letters of the marked columns (PUT FULL NAME OF / DEPARTED IN THE / SOL(ution) CHECKER AND / GET A USEFUL PIC), they could enter CAVITY SAM to have that done for them.

In clue order, extracting the letter in the indicated cavity (or the topmost part of same) spells the message IT'S PASSED AWAY.