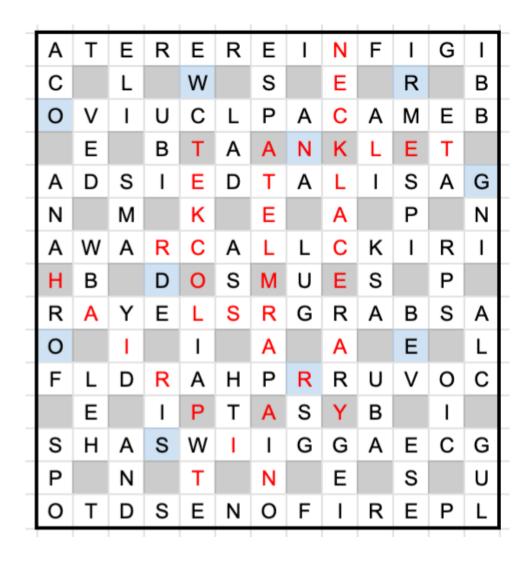

## GRAVEROBBING SOLUTION - WRONGDOERS / TAKE-HOME PAY

Clue answers and the completed grid are shown below. Spaces shaded blue are visited only once, and their contents spell WRONGDOERS. Illustrated jewelry items can be found (in red below) by inserting letters into some of the gray spaces; those added letters spell the second answer, TAKE-HOME PAY.