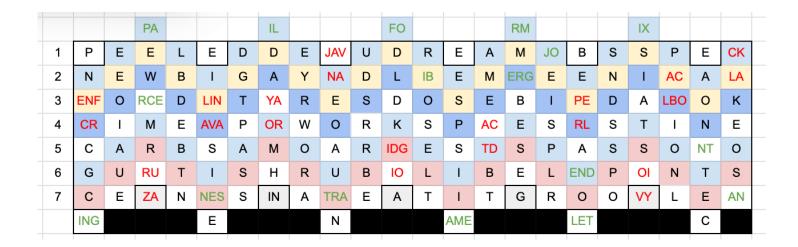

## BLUE NILE / WHITE NILE SOLUTION - PAINT BUCKET / HELL ON EARTH

The grid can be filled as shown (stripes colored variously for clarity).

Letters in the spaces protruding above and below the grid spell the message "Pail for mixing enamel, etc.", which leads to PAINT BUCKET.

The flavor text suggests paying special attention to spaces where "swollen", i.e. multi-letter squares align (shown in red above). Each of the sets of letters in these coinciding squares can be rearranged to make a shade of blue or white, with a letter added; these spell the second answer HELL ON EARTH.

| FRENCH  | Н |
|---------|---|
| AZURE   | E |
| VANILLA | L |
| ROYAL   | L |
| NAVAJO  | 0 |
| INDIGO  | N |
| CADET   | Е |
| PEARL   | Α |
| IVORY   | R |
| COBALT  | Т |
| CHALK   | Н |