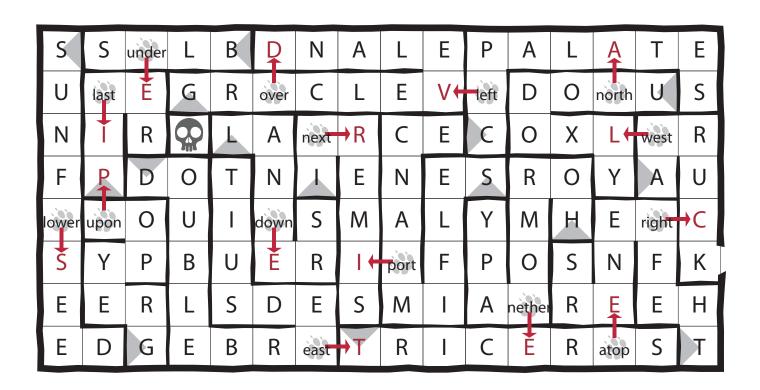

## The Burial Vault - SOLUTION (DESPITE / RECEIVAL)

Clues are ordered alphabetically by answer. Each answer contains a shorter word indicating a direction (LEFT, NORTH, etc.). Answers are of unique lengths such that they may be placed in the grid as shown below, with the direction words landing on the paw print spaces. To determine the answers, follow Sinbad's route through the vault (indicated by arrows). At each paw print, note the letter indicated by the direction word. In order these spell DESPITE RECEIVAL.

A[WEST]RUCK
BL[UNDER]S
C[LEFT] PALATES
DOUBLE-BR[EAST]ED SUIT
GREY PO[UPON]
GR[OVER] CLEVELAND
HORMO[NE THER]APY
I[N EXT]REMIS
LAN[DOWN]ERS
PI[LAST]ER
SELF IM[PORT]ANCE
SUNF[LOWER] SEED
THE F[RIGHT]ENERS
TRICER[ATOP]S
U[NORTH]ODOXLY