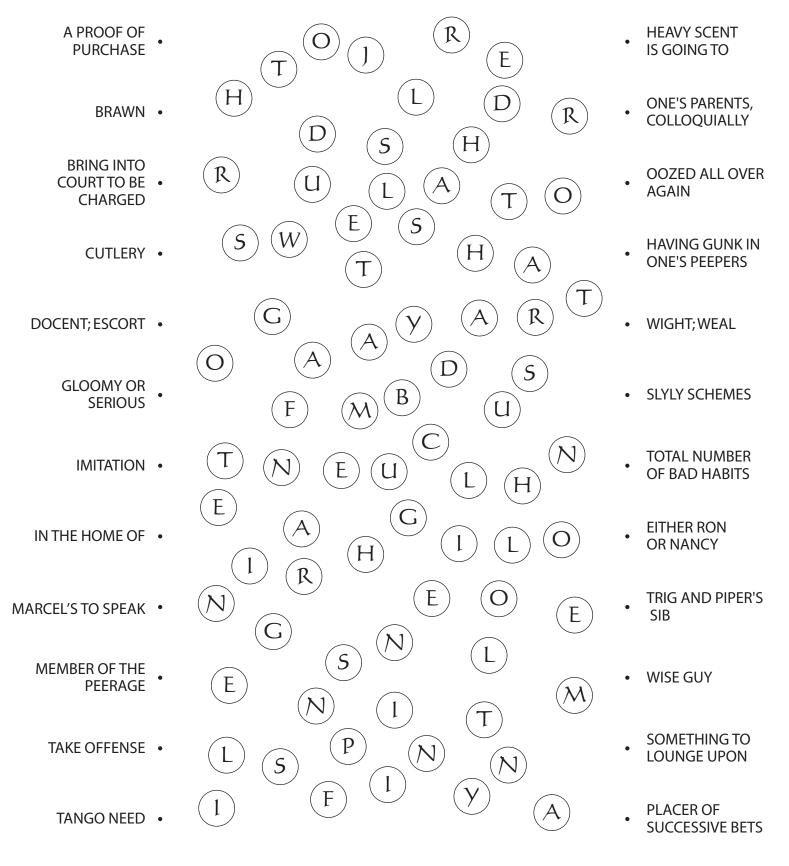

What shade of blue are thy lover's eyes? (8)
What shade of red are thy lover's lips? (7)
What are thy lover's favorite flowers? (9)
What is thy lover's favorite pet? (10)

What is thy lover's favorite delicacy? (??)