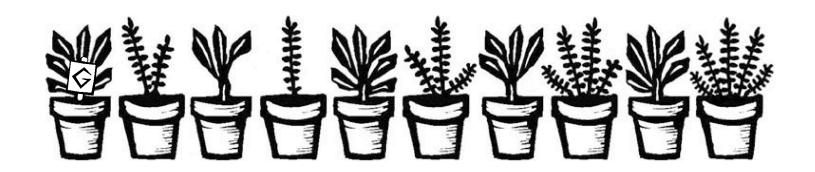

The wrecked 12 x 12 Slitherlink puzzle above may be reassembled by reordering the pieces without reflection or rotation.

Fiammetta's puzzle was inspired by the tale of Ciappelletto, who dupeth a holy friar with a false confession and dieth, and though having been in his lifetime the worst of men, he is, after his death, venerated as the holiest of men.