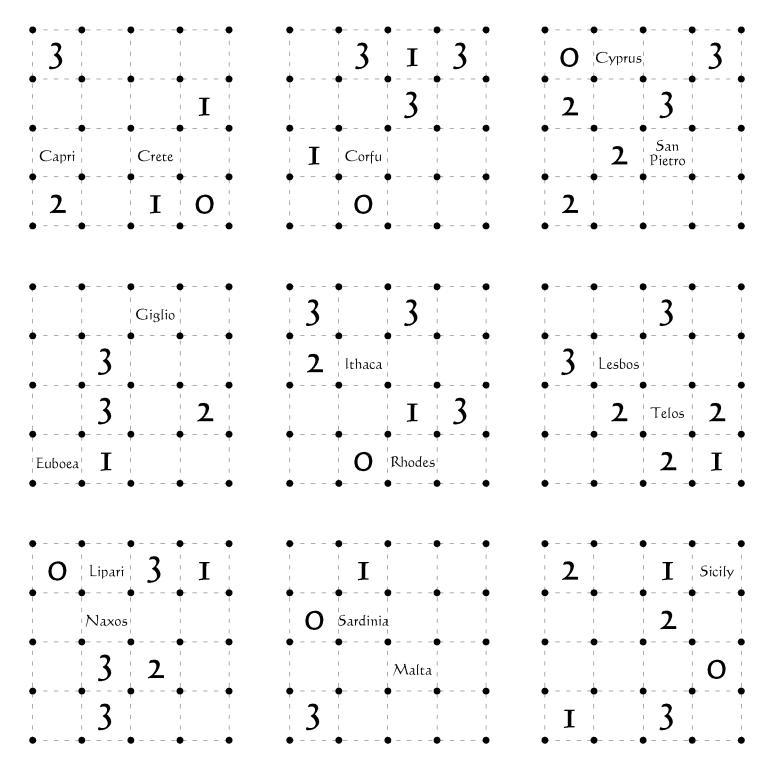

Filomena's puzzle was inspired by the tale of a Horseman so enamoured of his Queen that he contriveth to lie with her by disguising himself as her husband, and in such a wise as that man he cometh to her bedchamber in darkest night and pleaseth her most royally.