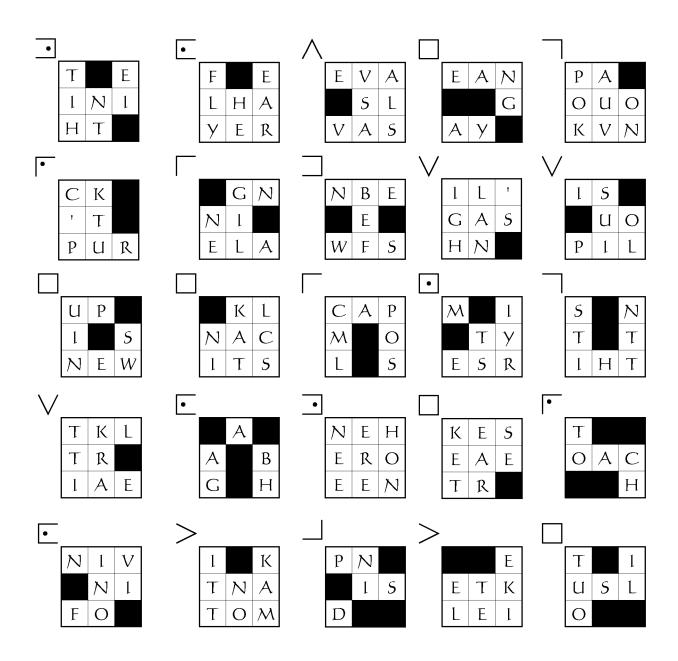

First, Decipher...

# ELISSA'S PUZZLE pg. 2

Emilia's puzzle was inspired by the tale of Landolfo Ruffolo who, grown poor, turneth corsair and endureth divers adventures, and drifteth from place to place on a chest after having been wrecked while traveling about the Mediterranean.