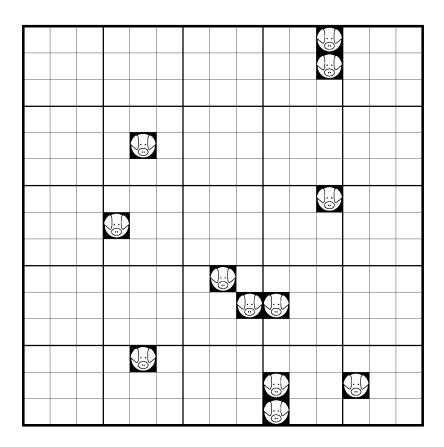

The wrecked 12 x 12 Slitherlink puzzle above may be reassembled by reordering the pieces without reflection or rotation.

Fiammetta's puzzle was inspired by the tale of Ciappelletto, who dupeth a holy friar with a false confession and dieth, and though having been in his lifetime the worst of men, he is, after his death, venerated as the holiest of men.