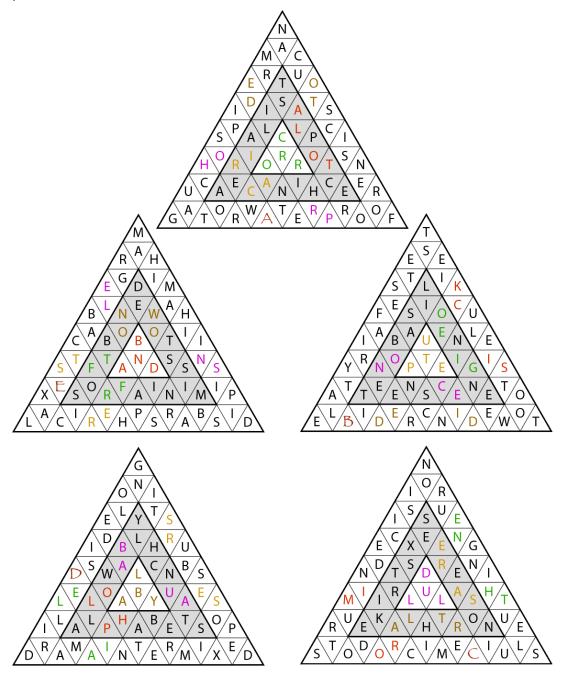

## PYRAMIDS SOLUTION - SEVENTH DIMENSION

Clue answers can be placed in the pyramid grids as shown below. The preplaced letters A-E not only order the grids, but disambiguate placement, as each of those letters occurs only once in any reflected or rotated version of that letter's position. It is easiest to place the Outer Layers answers, followed by the Secret Passageways, then Inner Layers, and finally Wormholes.

The Wormhole answers are entered in straight lines running through the core of the pyramids, but each time they change layers the path advances to the next pyramid in A-E sequence, looping to the beginning as needed. Wormhole entries are shown in various colors below, for clarity.

When all Wormhole entries have been filled in, the innermost spaces read, in pyramid order, "Corrupted Lullaby Band", which is SEVENTH DIMENSION.

Wormhole Answers (clue order): PRECLUDABLE, LEFT OR RIGHT, DIRTY BLONDE, DEAL A BLOW TO, HONOLULUANS, STRIPTEASES, AIR FORCE ONE, ORPHAN BLACK, RECAPTURERS, MILO AND OTIS