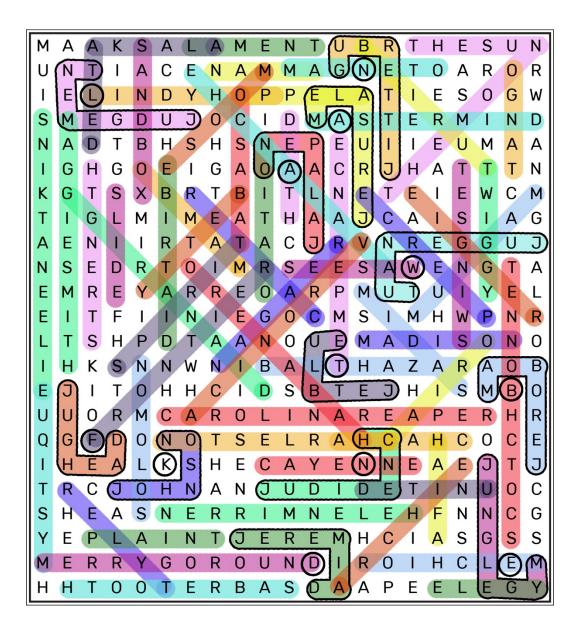

## MAUI SOLUTION - WARP

The completed word search is shown on the next page. Five words in each of twelve categories may be found. These can be matched to the given enumerations to order the sets. For each category, there is an additional word to be found in the grid that begins with J and is in the shape of a J, in reference to Maui's gigantic hook. Taking the letters "caught" by each hook in category order spells the clue BLANK AND WEFT, leading to the answer WARP.

Categories:

| Wine Bottles                | Tarot Cards         | Mideast Cities  | Acting Dames     |
|-----------------------------|---------------------|-----------------|------------------|
| BALTHAZAR                   | DEATH               | ALEPPO          | DIANA RIGG       |
| MAGNUM                      | STRENGTH            | AMMAN           | EILEEN ATKINS    |
| MELCHIOR                    | TEMPERANCE          | BEIRUT          | HELEN MIRREN     |
| MIDAS                       | THE MOON            | CAIRO           | MAGGIE SMITH     |
| SOLOMON                     | THE SUN             | HAIFA           | TWIGGY           |
| [JEROBOAM] (B)              | [JUDGEMENT] (L)     | [JERUSALEM] (A) | [JUDI DENCH] (N) |
|                             |                     |                 |                  |
| <u>Presidents</u>           | Peppers             | Dances          | <u>Screeds</u>   |
| CARTER                      | CAROLINA REAPER     | CHA-CHA         | DIATRIBE         |
| MADISON                     | CAYENNE             | CHARLESTON      | ELEGY            |
| PIERCE                      | HABENERO            | LINDY HOP       | LAMENT           |
| REAGAN                      | SCOTCH BONNET       | MAMBO           | ORATION          |
| TYLER                       | TABASCO             | TANGO           | PLAINT           |
| [JOHNSON] (K)               | [JALAPENO] (A)      | [JITTERBUG] (N) | [JEREMIAD] (D)   |
|                             |                     |                 |                  |
| Brotherhood of Evil Mutants | Playground Fixtures | Archie Comics   | <u>Airlines</u>  |
| AVALANCHE                   | MERRY-GO-ROUND      | ARCHIE          | ALASKA           |
| MAGNETO                     | SANDBOX             | BETTY           | DELTA            |
| MASTEMIND                   | SEESAW              | MOOSE           | FRONTIER         |
| MYSTIQUE                    | SLIDE               | REGGIE          | SPIRIT           |
| SABRETOOTH                  | SWING SET           | VERONICA        | UNITED           |
| [JUGGERNAUT] (W)            | [JUDGEMENT] (EL)    | [JUGHEAD] (F)   | [JETBLUE] (T)    |
|                             | [JODGEMENT] (EL)    | [JUGHEAD] (F)   | [JEIBLUE](I)     |

Unused grid letters: MAUI CARRIES WITH HIM A GIGANTIC MAGICAL FISHHOOK. WITH HIS HOOK HE CAN CHANGE HIS SHAPE.