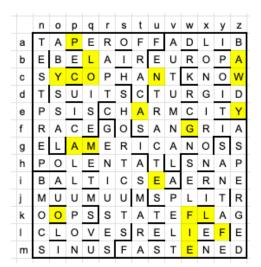

This turns the grid into a "map" by assigning the letters A - M to rows and N - Z to columns. Finally,

Using the letter pairs yielded by the first and last letters in these clues as coordinates highlights the squares shown below.

This gives the message "Play Conway Game of Life". Using these as starting "seed" squares, run a simulation of John Conway's Game of Life simulation (via a website such as https://conwaylife.com/). This stabilizes in the (life-giving) shape called "loaf", the letters of which give the answer CHRONIC.

|     | n | 0 | р | q | r | s | t | u | v | w | х | у | z |
|-----|---|---|---|---|---|---|---|---|---|---|---|---|---|
| а   | Т | А | Ρ | Е | R | 0 | F | F | А | D | L | Ι | В |
| b   | Е | В | Е | L | А | Ι | R | Е | U | R | 0 | Ρ | А |
| с   | s | Υ | С | 0 | Ρ | Н | А | Ν | Т | К | Ν | 0 | W |
| d   | Т | s | υ | Т | Т | s | С | Т | U | R | G | Ι | D |
| е   | Р | s | Ι | s | С | н | А | R | М | С | Т | Т | Υ |
| f   | R | А | С | Е | G | 0 | s | А | Ν | G | R | Ι | А |
| g   | Е | L | А | М | Е | R | Т | С | А | Ν | 0 | s | s |
| h   | Р | 0 | L | Е | Ν | т | А | Т | L | s | Ν | А | Ρ |
| i - | В | А | L | Т | T | С | s | Е | А | Е | R | Ν | Е |
| j   | М | U | U | М | U | U | М | s | Ρ | L | Ι | Т | R |
| k   | 0 | 0 | Ρ | S | s | Т | А | Т | Е | F | L | А | G |
| L   | С | L | 0 | ۷ | Е | s | R | Е | L | Т | Е | F | Е |
|     |   |   |   |   | _ | _ |   | _ |   |   | _ |   |   |